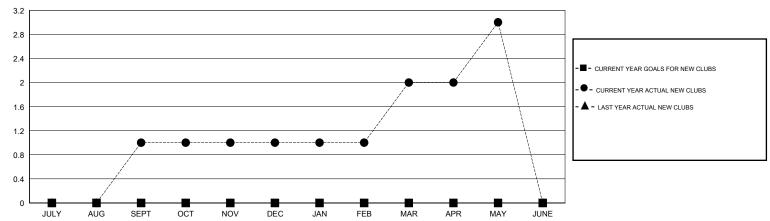

## MONTHLY MEMBERSHIP PROGRESS REPORT

District A 16

Results as of: 5/31/2017

| Clubs                 |               |           |               | Members               |                                                                |                                                              |                                              |
|-----------------------|---------------|-----------|---------------|-----------------------|----------------------------------------------------------------|--------------------------------------------------------------|----------------------------------------------|
| RESULTS FOR 2016-2017 |               |           |               | RESULTS FOR 2016-2017 |                                                                |                                                              |                                              |
| QUARTER               | NEW CLUB GOAL | NEW CLUBS | DROPPED CLUBS | QUARTER               | NEW MEMBER GROWTH<br>NET GOAL (not reinstated<br>or transfers) | NEW MEMBER<br>GROWTH ACTUAL (not<br>reinstated or transfers) | DROPPED MEMBERS ACTUAL (including transfers) |
| JULY/AUG/SEPT         | 0             | 1         | 0             | JULY/AUG/SEPT         | -10                                                            | 36                                                           | 64                                           |
| OCT/NOV/DEC           | 0             | 0         | 0             | OCT/NOV/DEC           | 0                                                              | 31                                                           | 27                                           |
| JAN/FEB/MAR           | 0             | 1         | 0             | JAN/FEB/MAR           | 20                                                             | 46                                                           | 23                                           |
| APR/MAY/JUNE          | 0             | 1         | 0             | APR/MAY/JUNE          | 20                                                             | 47                                                           | 7                                            |