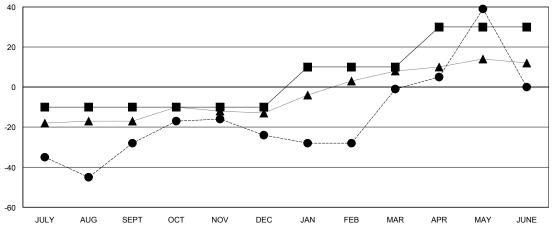

## MONTHLY MEMBERSHIP PROGRESS REPORT

District A 16

Results as of: 5/31/2017

| Clubs                 |               |           |               | Members               |                                                                |                                                              |                                              |
|-----------------------|---------------|-----------|---------------|-----------------------|----------------------------------------------------------------|--------------------------------------------------------------|----------------------------------------------|
| RESULTS FOR 2016-2017 |               |           |               | RESULTS FOR 2016-2017 |                                                                |                                                              |                                              |
| QUARTER               | NEW CLUB GOAL | NEW CLUBS | DROPPED CLUBS | QUARTER               | NEW MEMBER GROWTH<br>NET GOAL (not reinstated<br>or transfers) | NEW MEMBER<br>GROWTH ACTUAL (not<br>reinstated or transfers) | DROPPED MEMBERS ACTUAL (including transfers) |
| JULY/AUG/SEPT         | 0             | 1         | 0             | JULY/AUG/SEPT         | -10                                                            | 36                                                           | 64                                           |
| OCT/NOV/DEC           | 0             | 0         | 0             | OCT/NOV/DEC           | 0                                                              | 31                                                           | 27                                           |
| JAN/FEB/MAR           | 0             | 1         | 0             | JAN/FEB/MAR           | 20                                                             | 46                                                           | 23                                           |
| APR/MAY/JUNE          | 0             | 1         | 0             | APR/MAY/JUNE          | 20                                                             | 47                                                           | 7                                            |